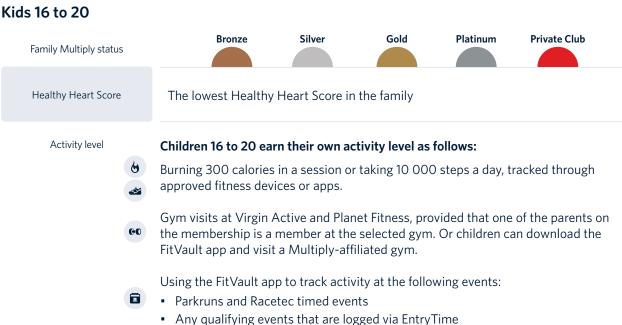

# It's your choice:

How do you want to earn Active Dayz™?

Run, cycle, swim, chase the kids, dance or skip – if you burn 300 calories in a session, you get an active day.

Link your fitness device to track.

Get Active Dayz when you gym at any Virgin Active, Planet Fitness, Curves or Multiplyaffiliated gym.

Use one of our approved apps or devices to count the number of steps you take per day. Get to 10 000 and you've got your active day.

▶ Link your fitness device to track.

Complete a Parkrun and enter your barcode on the FitVault app to get your active day.

From triathlons to marathons, duathlons and more – any qualifying event, registered online through Entrytime, will give you an active day. Get more points if you complete any one of our approved high-endurance elite events.