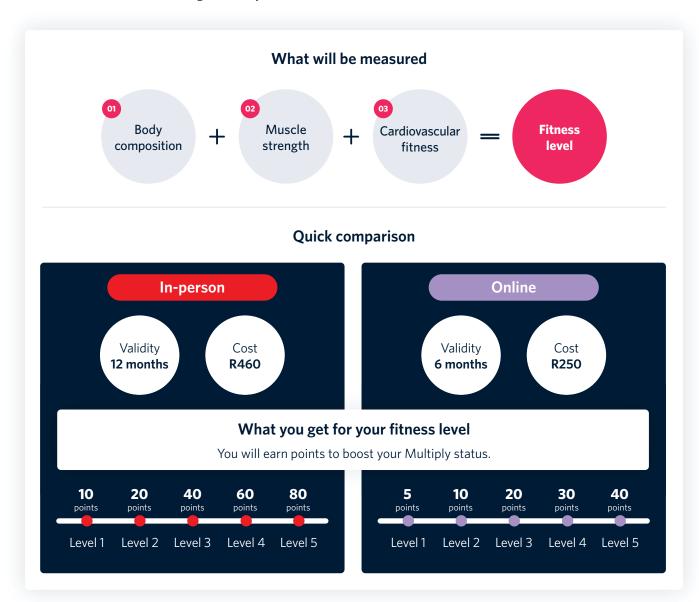

### **Fitness assessment**

The Multiply fitness assessment is one of the ways you can earn points and rewards. Plus, it gives you a measurable way to know whether your physical activity is working for you and your health. By doing the Multiply fitness assessment, you will know your fitness level.

#### How to book your Multiply fitness assessment

You can either do an in-person fitness assessment or an online fitness assessment. Go to **multiply.co.za** to book your appointment at one of our Multiply registered health professionals. There you will find a list of health professionals doing online assessments.

#### Remember to:

- Have your identification and your Multiply membership card close by.
- Wear comfortable clothing because you will be active.

A fitness assessment unlocks more Active Dayz.