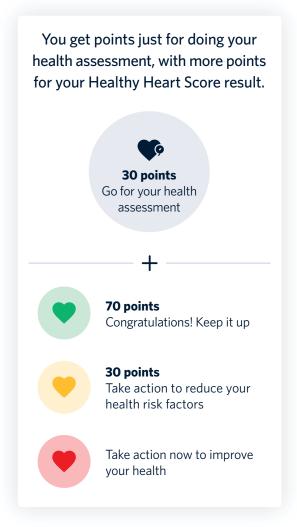

# Be healthier 300 points Complete your health and activity questionnaire 20 points Go for your health assessment to know your Healthy Heart Score up to 100 points Know your Stress Score up to 20 points Have an active day go for a fitness assessment complete an elite event up to 80 points Unlock Active Dayz™

## **Healthy Heart Score**

Your Healthy Heart Score gives you an indication of your heart health. It shows you if you are causing long-term damage to your heart and your risk of developing cardiovascular disease. Go for your health assessment to get your Healthy Heart Score, so that you can take action.