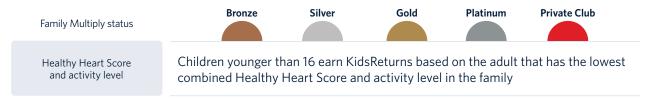

#### KidsReturns+ rewards active families

Child dependants on certain qualifying medical scheme options can earn HealthReturns per R665\* payable for their portion of the contribution, as long as the family is on Multiply Premier and all adult dependants on the membership are earning HealthReturns. This makes it even easier for families to reach the monthly maximum of R3 000 in HealthReturns.

#### Kids younger than 16