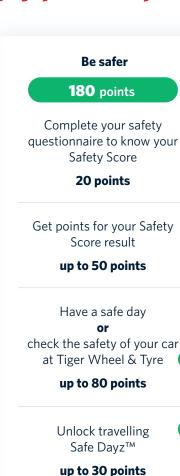

## **Momentum Safety Score**

#### How to get your Safety Score

Complete our safety questionnaire online, validate your safety measures with photos or relevant documents and learn more about your personal safety at home and on the road to become aware of your environment, as well as get recommendations to improve your safety.

#### Check the safety of your car

Visit Tiger Wheel & Tyre and get your MultiPoint Vehicle Safety Check for R99 to make sure that your vehicle is safe to drive. Remember to take your membership number and ID or driver's licence with you. All Multiply members will qualify for **40 points**, depending on the points available in that category.

#### What you get for your Safe Dayz

You will earn **1 point for each travelling or non-travelling safe day**, plus up to 40 points for checking the safety of your car at Tiger Wheel & Tyre, with a maximum of 80 points for the year. Complete your Safety Check to unlock the chance to earn up to 30 more travelling Safe Dayz.