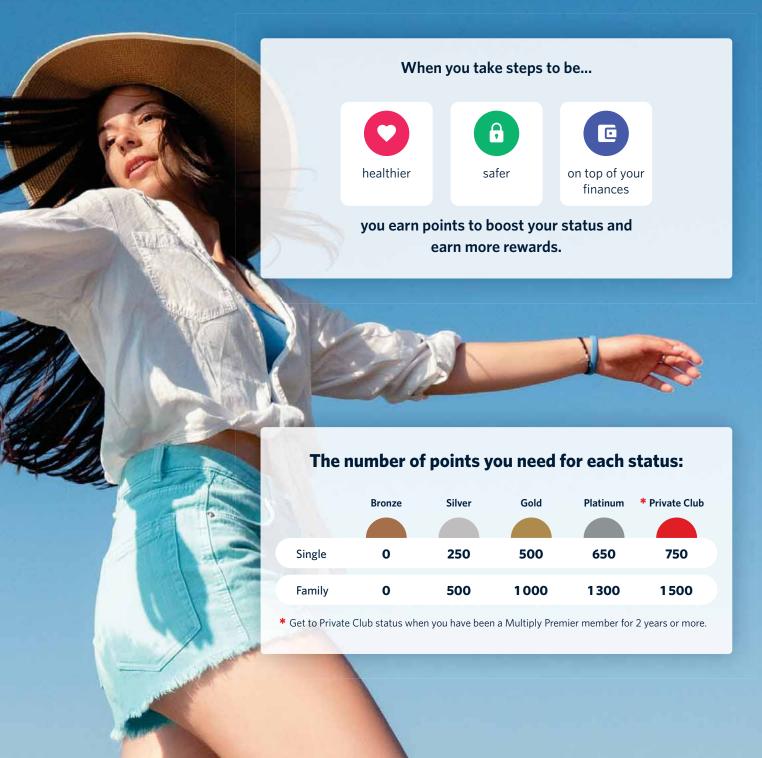

# **Status and points**

The more points you earn, the **higher your status** and the **greater your rewards**.

# **Multiply points up for grabs**