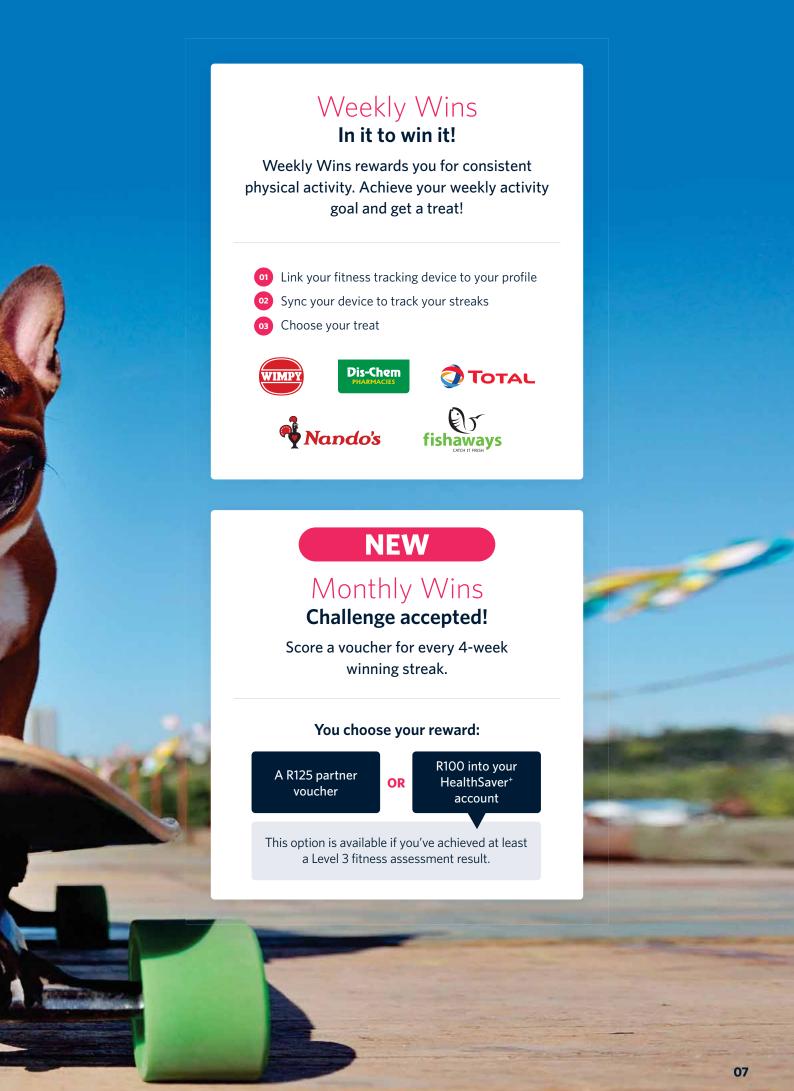

# It's your choice:

How do you want to earn Active Dayz™?

Run, cycle, swim, chase the kids, dance or skip – if you burn 300 calories in a session, you get an active day.

Link your fitness device to track.

Get Active Dayz when you gym at any Virgin Active, Planet Fitness, Curves or Multiplyaffiliated gym.

Use one of our approved apps or devices to count the number of steps you take per day. Get to 10 000 and you've got your active day.

▶ Link your fitness device to track.

Complete a Parkrun and enter your barcode on the FitVault app to get your active day.

From triathlons to marathons, duathlons and more – any qualifying event, registered online through Entrytime, will give you an active day. Get more points if you complete any one of our approved high-endurance elite events.

#### What you get for your Active Dayz

You will earn **1 point for each active day**, plus 10 to 20 points for each elite event, with a maximum of 80 points for the year. Complete your fitness assessment or an elite event to unlock up to 80 more Active Dayz.