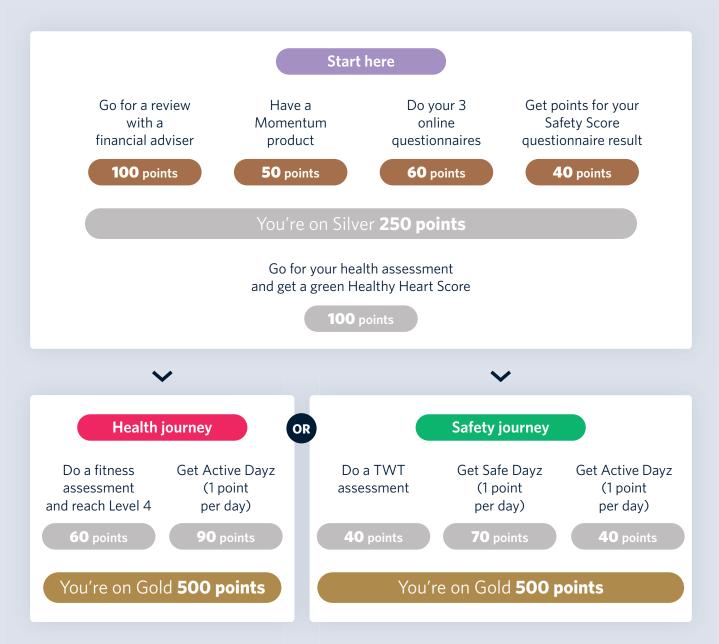

# Get to Gold. Here's how easy it is

Keep going! You only need 150 more points to reach Platinum.

Multiply Premier fees

R292
Single
R368
R398
Family of 2
Family of 3+