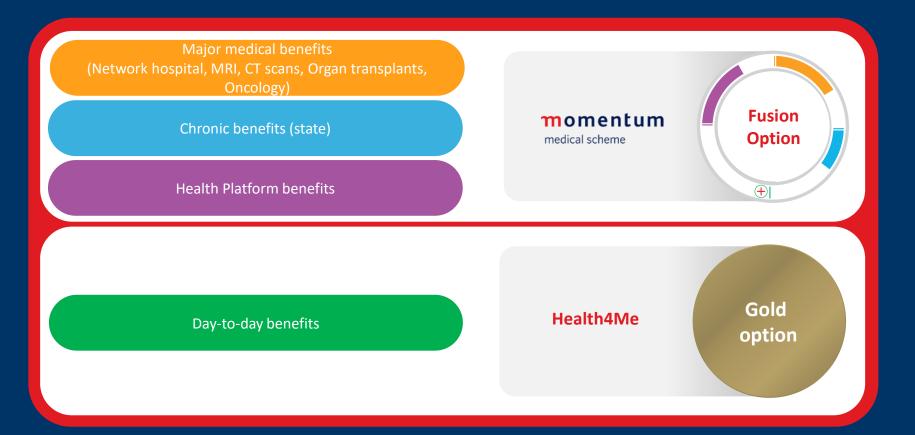

## Holistic healthcare solution summary

momentum medical scheme

- Momentum Medical Scheme Fusion Option Fusion hospitals and State chronic provider
- Major Medical Benefit for hospitalisation:
  - Emergencies at any hospital
  - Planned hospitalisation events and procedures at Fusion Network hospitals
- No day-to-day benefits
- No medical savings account included, chronic benefit only available at State
- Health Platform for preventative/screening benefits
- Can add complementary products such as HealthSaver for additional funding and Momentum GapCover to fund co-payments

# Health4Me

Gold

option

- Gold option
- Excellent value for money primary health insurance solution
- Network driven benefits
- Unlimited GP visits
- Unlimited formulary based acute medicine
- Chronic Benefits 26 Conditions plus an HIV benefit (not subject to medical scheme PMB rules)
- More4Me rewards available