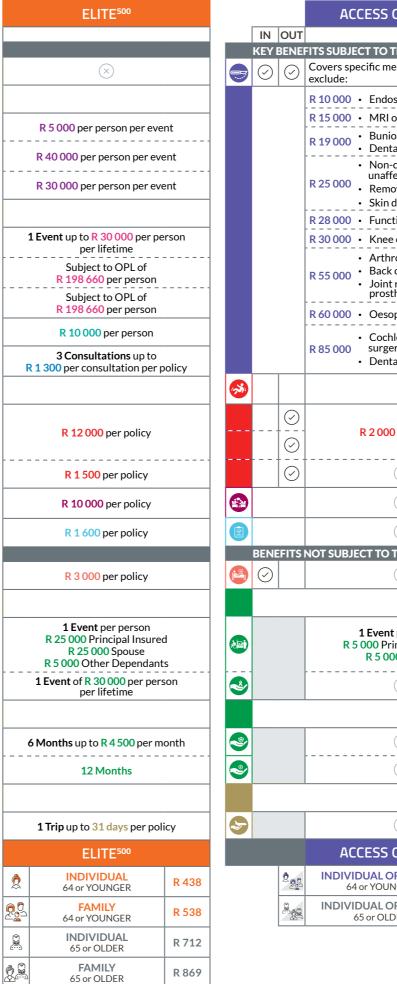

| ELITE <sup>500</sup>                                      |            |            |              | ACCESS          |
|-----------------------------------------------------------|------------|------------|--------------|-----------------|
| R 198 660 per insured person per year                     |            |            |              |                 |
|                                                           |            | IN         | OUT          |                 |
|                                                           |            | KEY        | BENE         | FITS SUBJECT TO |
| 500%                                                      | $\bigcirc$ | $\bigcirc$ |              |                 |
|                                                           | S          |            |              |                 |
| Subject to OPL of<br>R 198 660 per person                 |            | $\oslash$  | $\bigcirc$   |                 |
| 2 Co-payments up to<br>R 15 000 per co-payment per policy |            | $\oslash$  |              |                 |
| R 10 000 per policy                                       |            | $\oslash$  |              |                 |
| Subject to Admission and Procedure<br>Co-Payment Benefit  |            | $\oslash$  | $\bigcirc$   |                 |
|                                                           | 0          |            |              |                 |
| Subject to Gap Benefit                                    |            | $\oslash$  | $\odot$      |                 |
| R 8 000 per policy                                        |            | $\oslash$  | $\bigcirc$   |                 |
| R 48 000 per policy                                       |            | $\oslash$  | $\odot$      |                 |
| Subject to Admission and Procedure<br>Co-Payment Benefit  |            | $\oslash$  | $\bigcirc$   |                 |
| Subject to Penalty Co-Payment Benefit                     |            | $\oslash$  |              |                 |
|                                                           |            |            |              |                 |
| Subject to Gap Benefit                                    |            | $\oslash$  | $\bigcirc$   |                 |
| Subject to Admission and Procedure<br>Co-Payment Benefit  |            | $\bigcirc$ | † ·          |                 |
| Subject to Penalty Co-Payment Benefit                     |            | $\oslash$  |              |                 |
| Subject to Out-Patient Specialist<br>Consultation Benefit |            |            | $  \bigcirc$ |                 |
| Subject to Preventative Care Benefit                      |            |            | $\bigcirc$   |                 |
| Subject to Private Room Benefit                           |            | $\oslash$  |              |                 |
|                                                           | 49         |            |              |                 |
| Subject to Gap Benefit                                    |            | $\oslash$  | $\odot$      |                 |
| Subject to Admission and Procedure<br>Co-Payment Benefit  |            | $\bigcirc$ | $  \oslash$  |                 |
| Subject to Admission and Procedure<br>Co-Payment Benefit  |            | $\bigcirc$ | $  \oslash$  |                 |
| R 5 000 per person per event                              |            | $\oslash$  | $\bigcirc$   |                 |
| R 5 000 per policy                                        |            | $\oslash$  | $\odot$      |                 |